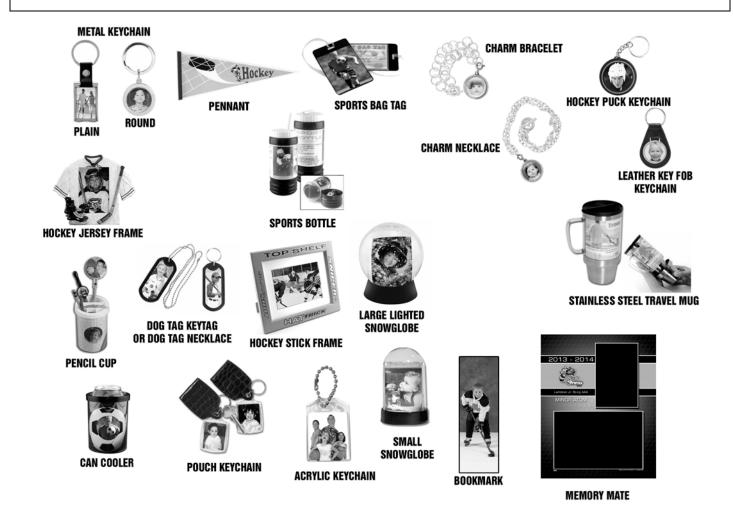

## **METCALFE PHOTOGRAPHY**

353 Cameron Street, Corunna, Ontario NON 1G0 Phone: (519) 862-5686

| Package 1 \$30.00                                                                    | DI EAGE MOTE                                                                                                                                                                                                                                                                                                                                                                                                                                                                                                                                                                                                                                                                                                                                                                                                                                                                                                                                                                                                                                                                                                                                                                                                                                                                                                                                                                                                                                                                                                                                                                                                                                                                                                                                                                                                                                                                                                                                                                                                                                                                                                                  |
|--------------------------------------------------------------------------------------|-------------------------------------------------------------------------------------------------------------------------------------------------------------------------------------------------------------------------------------------------------------------------------------------------------------------------------------------------------------------------------------------------------------------------------------------------------------------------------------------------------------------------------------------------------------------------------------------------------------------------------------------------------------------------------------------------------------------------------------------------------------------------------------------------------------------------------------------------------------------------------------------------------------------------------------------------------------------------------------------------------------------------------------------------------------------------------------------------------------------------------------------------------------------------------------------------------------------------------------------------------------------------------------------------------------------------------------------------------------------------------------------------------------------------------------------------------------------------------------------------------------------------------------------------------------------------------------------------------------------------------------------------------------------------------------------------------------------------------------------------------------------------------------------------------------------------------------------------------------------------------------------------------------------------------------------------------------------------------------------------------------------------------------------------------------------------------------------------------------------------------|
| Memory Mate – Team and Individual in a mount                                         | PLEASE NOTE                                                                                                                                                                                                                                                                                                                                                                                                                                                                                                                                                                                                                                                                                                                                                                                                                                                                                                                                                                                                                                                                                                                                                                                                                                                                                                                                                                                                                                                                                                                                                                                                                                                                                                                                                                                                                                                                                                                                                                                                                                                                                                                   |
| 9-Trader Cards – SEE REVERSE                                                         | CACH AND OPENIT CARROLARE PREFERRED                                                                                                                                                                                                                                                                                                                                                                                                                                                                                                                                                                                                                                                                                                                                                                                                                                                                                                                                                                                                                                                                                                                                                                                                                                                                                                                                                                                                                                                                                                                                                                                                                                                                                                                                                                                                                                                                                                                                                                                                                                                                                           |
| Package 2 \$28.00                                                                    | CASH AND CREDIT CARDS ARE PREFERRED.                                                                                                                                                                                                                                                                                                                                                                                                                                                                                                                                                                                                                                                                                                                                                                                                                                                                                                                                                                                                                                                                                                                                                                                                                                                                                                                                                                                                                                                                                                                                                                                                                                                                                                                                                                                                                                                                                                                                                                                                                                                                                          |
| Memory Mate – Team and Individual in a mount                                         | PHOTOS ARE <b>NOT</b> INCLUDED WITH YOUR REGISTRATION AND MUST BE PURCHASED SEPARATELY IF REQUIRED.                                                                                                                                                                                                                                                                                                                                                                                                                                                                                                                                                                                                                                                                                                                                                                                                                                                                                                                                                                                                                                                                                                                                                                                                                                                                                                                                                                                                                                                                                                                                                                                                                                                                                                                                                                                                                                                                                                                                                                                                                           |
| 2-5x7 Individual Photos                                                              |                                                                                                                                                                                                                                                                                                                                                                                                                                                                                                                                                                                                                                                                                                                                                                                                                                                                                                                                                                                                                                                                                                                                                                                                                                                                                                                                                                                                                                                                                                                                                                                                                                                                                                                                                                                                                                                                                                                                                                                                                                                                                                                               |
| B 1 0                                                                                | PLEASE ARRIVE EARLY ON PHOTO DAY.                                                                                                                                                                                                                                                                                                                                                                                                                                                                                                                                                                                                                                                                                                                                                                                                                                                                                                                                                                                                                                                                                                                                                                                                                                                                                                                                                                                                                                                                                                                                                                                                                                                                                                                                                                                                                                                                                                                                                                                                                                                                                             |
| Package 3 \$39.00  Memory Mate – Team and Individual in a mount                      |                                                                                                                                                                                                                                                                                                                                                                                                                                                                                                                                                                                                                                                                                                                                                                                                                                                                                                                                                                                                                                                                                                                                                                                                                                                                                                                                                                                                                                                                                                                                                                                                                                                                                                                                                                                                                                                                                                                                                                                                                                                                                                                               |
| 9-Trader Cards – SEE REVERSE                                                         |                                                                                                                                                                                                                                                                                                                                                                                                                                                                                                                                                                                                                                                                                                                                                                                                                                                                                                                                                                                                                                                                                                                                                                                                                                                                                                                                                                                                                                                                                                                                                                                                                                                                                                                                                                                                                                                                                                                                                                                                                                                                                                                               |
| Game Day Tickets – SET OF 5                                                          |                                                                                                                                                                                                                                                                                                                                                                                                                                                                                                                                                                                                                                                                                                                                                                                                                                                                                                                                                                                                                                                                                                                                                                                                                                                                                                                                                                                                                                                                                                                                                                                                                                                                                                                                                                                                                                                                                                                                                                                                                                                                                                                               |
| Dackage 4 \$45.00                                                                    | CREDIT CARD INFORMATION                                                                                                                                                                                                                                                                                                                                                                                                                                                                                                                                                                                                                                                                                                                                                                                                                                                                                                                                                                                                                                                                                                                                                                                                                                                                                                                                                                                                                                                                                                                                                                                                                                                                                                                                                                                                                                                                                                                                                                                                                                                                                                       |
| Package 4 \$45.00  Memory Mate – Team and Individual in a mount                      |                                                                                                                                                                                                                                                                                                                                                                                                                                                                                                                                                                                                                                                                                                                                                                                                                                                                                                                                                                                                                                                                                                                                                                                                                                                                                                                                                                                                                                                                                                                                                                                                                                                                                                                                                                                                                                                                                                                                                                                                                                                                                                                               |
| 9-Trader Cards – SEE REVERSE                                                         | CARD #:                                                                                                                                                                                                                                                                                                                                                                                                                                                                                                                                                                                                                                                                                                                                                                                                                                                                                                                                                                                                                                                                                                                                                                                                                                                                                                                                                                                                                                                                                                                                                                                                                                                                                                                                                                                                                                                                                                                                                                                                                                                                                                                       |
| 2-5x7 Individual Photos                                                              | EXPIRY DATE:                                                                                                                                                                                                                                                                                                                                                                                                                                                                                                                                                                                                                                                                                                                                                                                                                                                                                                                                                                                                                                                                                                                                                                                                                                                                                                                                                                                                                                                                                                                                                                                                                                                                                                                                                                                                                                                                                                                                                                                                                                                                                                                  |
|                                                                                      | NAME:                                                                                                                                                                                                                                                                                                                                                                                                                                                                                                                                                                                                                                                                                                                                                                                                                                                                                                                                                                                                                                                                                                                                                                                                                                                                                                                                                                                                                                                                                                                                                                                                                                                                                                                                                                                                                                                                                                                                                                                                                                                                                                                         |
| E ADD AWALLET OUT DUOT MACHETO                                                       |                                                                                                                                                                                                                                                                                                                                                                                                                                                                                                                                                                                                                                                                                                                                                                                                                                                                                                                                                                                                                                                                                                                                                                                                                                                                                                                                                                                                                                                                                                                                                                                                                                                                                                                                                                                                                                                                                                                                                                                                                                                                                                                               |
| ☐ ADD 4 WALLET SIZE PHOTO MAGNETS TO PACKAGE 1, 2, 3 OR 4 FOR AN EXTRA \$10.00       | SIGNATURE:                                                                                                                                                                                                                                                                                                                                                                                                                                                                                                                                                                                                                                                                                                                                                                                                                                                                                                                                                                                                                                                                                                                                                                                                                                                                                                                                                                                                                                                                                                                                                                                                                                                                                                                                                                                                                                                                                                                                                                                                                                                                                                                    |
| 10 FACRAGE 1, 2, 3 OR 41 OR AN EXTRA \$10.00                                         | 1                                                                                                                                                                                                                                                                                                                                                                                                                                                                                                                                                                                                                                                                                                                                                                                                                                                                                                                                                                                                                                                                                                                                                                                                                                                                                                                                                                                                                                                                                                                                                                                                                                                                                                                                                                                                                                                                                                                                                                                                                                                                                                                             |
| Memory Mate \$13.00                                                                  | <u>KEYCHAINS</u>                                                                                                                                                                                                                                                                                                                                                                                                                                                                                                                                                                                                                                                                                                                                                                                                                                                                                                                                                                                                                                                                                                                                                                                                                                                                                                                                                                                                                                                                                                                                                                                                                                                                                                                                                                                                                                                                                                                                                                                                                                                                                                              |
| Wallets □4 for \$8.00 □8 for \$14.00 □12 for \$20.00                                 | □ \$7.00 EACH PLEASE CHECK ONE □ 2 FOR \$12.00                                                                                                                                                                                                                                                                                                                                                                                                                                                                                                                                                                                                                                                                                                                                                                                                                                                                                                                                                                                                                                                                                                                                                                                                                                                                                                                                                                                                                                                                                                                                                                                                                                                                                                                                                                                                                                                                                                                                                                                                                                                                                |
| Photo Magnets (Wallet Size) – SET OF 4 \$14.00                                       | ☐ Leather Key Fob☐ Pouch Key Chain – Red☐ Pouch Key Chain – Red☐ Douch Chain – Red☐ Douc |
| 5x7 Photo Magnet \$12.00                                                             | ☐ Small Acrylic Keychain - Clear                                                                                                                                                                                                                                                                                                                                                                                                                                                                                                                                                                                                                                                                                                                                                                                                                                                                                                                                                                                                                                                                                                                                                                                                                                                                                                                                                                                                                                                                                                                                                                                                                                                                                                                                                                                                                                                                                                                                                                                                                                                                                              |
| 4x6 Individual Photo □1 for \$6.00 □2 for \$10.00                                    | ☐ Large Acrylic Keychain – Black / Pink / Blue / Purple / Teal                                                                                                                                                                                                                                                                                                                                                                                                                                                                                                                                                                                                                                                                                                                                                                                                                                                                                                                                                                                                                                                                                                                                                                                                                                                                                                                                                                                                                                                                                                                                                                                                                                                                                                                                                                                                                                                                                                                                                                                                                                                                |
| 5x7 Individual Photo □1 for \$10.00 □2 for \$18.00                                   | = Eurge / Gryne Regenant - Black / Film / Black / Falple / Fear                                                                                                                                                                                                                                                                                                                                                                                                                                                                                                                                                                                                                                                                                                                                                                                                                                                                                                                                                                                                                                                                                                                                                                                                                                                                                                                                                                                                                                                                                                                                                                                                                                                                                                                                                                                                                                                                                                                                                                                                                                                               |
| 5x7 Team Photo \$10.00<br>8x10 Individual Photo □1 for \$15.00 □2 for \$25.00        | Voy Chain METAL Digin□ ¢0.00 Dound□ ¢0.00                                                                                                                                                                                                                                                                                                                                                                                                                                                                                                                                                                                                                                                                                                                                                                                                                                                                                                                                                                                                                                                                                                                                                                                                                                                                                                                                                                                                                                                                                                                                                                                                                                                                                                                                                                                                                                                                                                                                                                                                                                                                                     |
| 8x10 Individual Photo □1 for \$15.00 □2 for \$25.00<br>8x10 Team Photo \$15.00       | Key Chain – METALPlain □ \$8.00Round □ \$8.00Dog TagKeychain □ \$7.50Necklace □ \$7.50                                                                                                                                                                                                                                                                                                                                                                                                                                                                                                                                                                                                                                                                                                                                                                                                                                                                                                                                                                                                                                                                                                                                                                                                                                                                                                                                                                                                                                                                                                                                                                                                                                                                                                                                                                                                                                                                                                                                                                                                                                        |
| 8x10 Sports Magazine Cover \$16.00                                                   | Hockey Puck Keychain \$7.00                                                                                                                                                                                                                                                                                                                                                                                                                                                                                                                                                                                                                                                                                                                                                                                                                                                                                                                                                                                                                                                                                                                                                                                                                                                                                                                                                                                                                                                                                                                                                                                                                                                                                                                                                                                                                                                                                                                                                                                                                                                                                                   |
| 9 – Trader Cards \$20.00                                                             |                                                                                                                                                                                                                                                                                                                                                                                                                                                                                                                                                                                                                                                                                                                                                                                                                                                                                                                                                                                                                                                                                                                                                                                                                                                                                                                                                                                                                                                                                                                                                                                                                                                                                                                                                                                                                                                                                                                                                                                                                                                                                                                               |
| 15 – Trader Cards \$32.00                                                            |                                                                                                                                                                                                                                                                                                                                                                                                                                                                                                                                                                                                                                                                                                                                                                                                                                                                                                                                                                                                                                                                                                                                                                                                                                                                                                                                                                                                                                                                                                                                                                                                                                                                                                                                                                                                                                                                                                                                                                                                                                                                                                                               |
| 8 x 10 Calendar \$15.00                                                              |                                                                                                                                                                                                                                                                                                                                                                                                                                                                                                                                                                                                                                                                                                                                                                                                                                                                                                                                                                                                                                                                                                                                                                                                                                                                                                                                                                                                                                                                                                                                                                                                                                                                                                                                                                                                                                                                                                                                                                                                                                                                                                                               |
| Game Day Tickets – SET OF 5 \$10.00                                                  | Can Cooler \$10.00                                                                                                                                                                                                                                                                                                                                                                                                                                                                                                                                                                                                                                                                                                                                                                                                                                                                                                                                                                                                                                                                                                                                                                                                                                                                                                                                                                                                                                                                                                                                                                                                                                                                                                                                                                                                                                                                                                                                                                                                                                                                                                            |
| Sports Bag Tag \$5.00                                                                | Small Photo Snowglobe \$10.00                                                                                                                                                                                                                                                                                                                                                                                                                                                                                                                                                                                                                                                                                                                                                                                                                                                                                                                                                                                                                                                                                                                                                                                                                                                                                                                                                                                                                                                                                                                                                                                                                                                                                                                                                                                                                                                                                                                                                                                                                                                                                                 |
| Photo Button □1 for \$6.00 □2 for \$10.00                                            | Large Lighted Photo Snowglobe \$20.00                                                                                                                                                                                                                                                                                                                                                                                                                                                                                                                                                                                                                                                                                                                                                                                                                                                                                                                                                                                                                                                                                                                                                                                                                                                                                                                                                                                                                                                                                                                                                                                                                                                                                                                                                                                                                                                                                                                                                                                                                                                                                         |
| Photo Bookmark \$5.00                                                                | Photo Charm Bracelet – Silver (includes one charm) \$15.00                                                                                                                                                                                                                                                                                                                                                                                                                                                                                                                                                                                                                                                                                                                                                                                                                                                                                                                                                                                                                                                                                                                                                                                                                                                                                                                                                                                                                                                                                                                                                                                                                                                                                                                                                                                                                                                                                                                                                                                                                                                                    |
| Hockey Jersey Frame – includes 3½ x 5 \$13.00                                        | Photo Charm Necklace – Silver (includes one charm) \$15.00                                                                                                                                                                                                                                                                                                                                                                                                                                                                                                                                                                                                                                                                                                                                                                                                                                                                                                                                                                                                                                                                                                                                                                                                                                                                                                                                                                                                                                                                                                                                                                                                                                                                                                                                                                                                                                                                                                                                                                                                                                                                    |
| Hockey Stick Frame – includes 8 x 10 \$25.00                                         |                                                                                                                                                                                                                                                                                                                                                                                                                                                                                                                                                                                                                                                                                                                                                                                                                                                                                                                                                                                                                                                                                                                                                                                                                                                                                                                                                                                                                                                                                                                                                                                                                                                                                                                                                                                                                                                                                                                                                                                                                                                                                                                               |
| Magnetic Frame – includes wallet size photo \$5.00                                   |                                                                                                                                                                                                                                                                                                                                                                                                                                                                                                                                                                                                                                                                                                                                                                                                                                                                                                                                                                                                                                                                                                                                                                                                                                                                                                                                                                                                                                                                                                                                                                                                                                                                                                                                                                                                                                                                                                                                                                                                                                                                                                                               |
| Sports Pennant – Removable/Reusable \$20.00                                          | Wallaceburg Hockey – 2016/2017                                                                                                                                                                                                                                                                                                                                                                                                                                                                                                                                                                                                                                                                                                                                                                                                                                                                                                                                                                                                                                                                                                                                                                                                                                                                                                                                                                                                                                                                                                                                                                                                                                                                                                                                                                                                                                                                                                                                                                                                                                                                                                |
|                                                                                      |                                                                                                                                                                                                                                                                                                                                                                                                                                                                                                                                                                                                                                                                                                                                                                                                                                                                                                                                                                                                                                                                                                                                                                                                                                                                                                                                                                                                                                                                                                                                                                                                                                                                                                                                                                                                                                                                                                                                                                                                                                                                                                                               |
| PLEASE MAKE CHEQUES PAYABLE TO METCALFE PHOTOGRAPHY                                  | ——CASH TOTAL ENCLOSED                                                                                                                                                                                                                                                                                                                                                                                                                                                                                                                                                                                                                                                                                                                                                                                                                                                                                                                                                                                                                                                                                                                                                                                                                                                                                                                                                                                                                                                                                                                                                                                                                                                                                                                                                                                                                                                                                                                                                                                                                                                                                                         |
| ALL NSF CHEQUES WILL BE CHARGED A \$25.00 PENALTY                                    | CHEQUE TAX IS INCLUDED                                                                                                                                                                                                                                                                                                                                                                                                                                                                                                                                                                                                                                                                                                                                                                                                                                                                                                                                                                                                                                                                                                                                                                                                                                                                                                                                                                                                                                                                                                                                                                                                                                                                                                                                                                                                                                                                                                                                                                                                                                                                                                        |
| ALL ORDERS MUST BE PREPAID  GIVE ORDER FORM TO PHOTOGRAPHER OR MAIL TO ABOVE ADDRESS | VISA                                                                                                                                                                                                                                                                                                                                                                                                                                                                                                                                                                                                                                                                                                                                                                                                                                                                                                                                                                                                                                                                                                                                                                                                                                                                                                                                                                                                                                                                                                                                                                                                                                                                                                                                                                                                                                                                                                                                                                                                                                                                                                                          |
| GIVE ONDER FORWI TO PROTOGRAPHER OR WAIL TO ABOVE ADDRESS                            | AMEX                                                                                                                                                                                                                                                                                                                                                                                                                                                                                                                                                                                                                                                                                                                                                                                                                                                                                                                                                                                                                                                                                                                                                                                                                                                                                                                                                                                                                                                                                                                                                                                                                                                                                                                                                                                                                                                                                                                                                                                                                                                                                                                          |
| DLAVEDIC NAME.                                                                       | DADENT/C NAME.                                                                                                                                                                                                                                                                                                                                                                                                                                                                                                                                                                                                                                                                                                                                                                                                                                                                                                                                                                                                                                                                                                                                                                                                                                                                                                                                                                                                                                                                                                                                                                                                                                                                                                                                                                                                                                                                                                                                                                                                                                                                                                                |
| PLAYER'S NAME:                                                                       | PARENT'S NAME:                                                                                                                                                                                                                                                                                                                                                                                                                                                                                                                                                                                                                                                                                                                                                                                                                                                                                                                                                                                                                                                                                                                                                                                                                                                                                                                                                                                                                                                                                                                                                                                                                                                                                                                                                                                                                                                                                                                                                                                                                                                                                                                |
| ADDRESS: CITY/TO                                                                     | OWN: POSTAL CODE:                                                                                                                                                                                                                                                                                                                                                                                                                                                                                                                                                                                                                                                                                                                                                                                                                                                                                                                                                                                                                                                                                                                                                                                                                                                                                                                                                                                                                                                                                                                                                                                                                                                                                                                                                                                                                                                                                                                                                                                                                                                                                                             |
| PHONE: EMAIL ADDRESS:                                                                |                                                                                                                                                                                                                                                                                                                                                                                                                                                                                                                                                                                                                                                                                                                                                                                                                                                                                                                                                                                                                                                                                                                                                                                                                                                                                                                                                                                                                                                                                                                                                                                                                                                                                                                                                                                                                                                                                                                                                                                                                                                                                                                               |